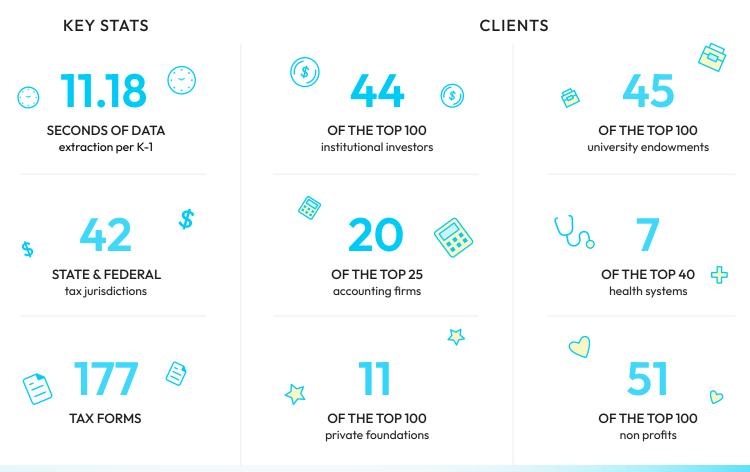

#### ABOUT K1X, INC.

A Fast Company Most Innovative Companies 2025 honoree, **K1x is building THE intelligent tax compliance automation platform.** Our patented, AI-powered SaaS solution handles the extraction and distribution of tax data from complex documents like Schedule K-1s, K-3s, 990s, and 1099s—automating tax compliance and tax insights. K1x is trusted by more than 8,000 organizations, including 44 of the 100 largest U.S. institutional investors, 20 of the top 25 accounting firms, 11 of the top 100 private foundations, 45 of the top 100 university endowments, 7 of the top 40 health systems.

# **PROVEN RESULTS**

Battle-tested by the best, K1x is trusted by more than 8000 clients

K1X BOARD OF DIRECTORS INCLUDES B2B FINTECH SAAS EXPERTS, AI & AUTOMATION PATENT HOLDERS IN TAX TRANSFORMATION, AND FORMER HEADS OF US TREASURY AND THE IRS.